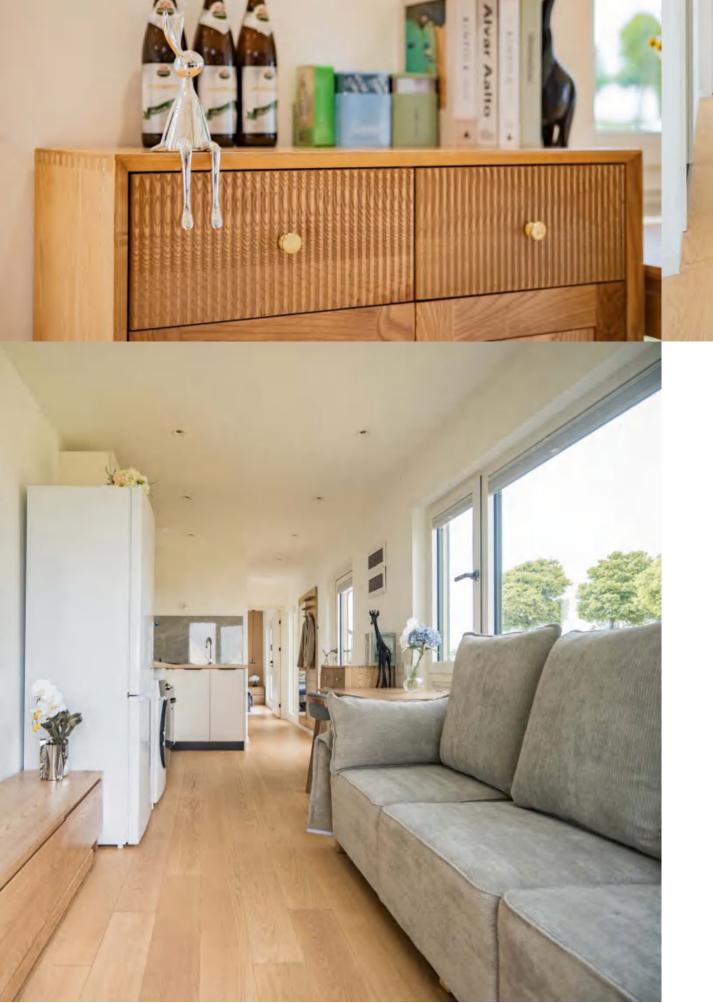

#### VERSATILITY

The cabinet design features a carefully selected multi-layer solid wood base, painted cabinet doors, and solid wood countertops, which are not only durable and warm but also integrate home appliances such as a washing machine, electric stove, oven, and dishwasher, meeting a variety of cooking needs and scenarios.

The floor is chosen to be a multi-layer solid wood painted floor, the walls and ceiling use a gypsum board base with environmentally friendly wall paint, and the bathroom is tiled, creating a comfortable experience comparable to that of a concrete house.