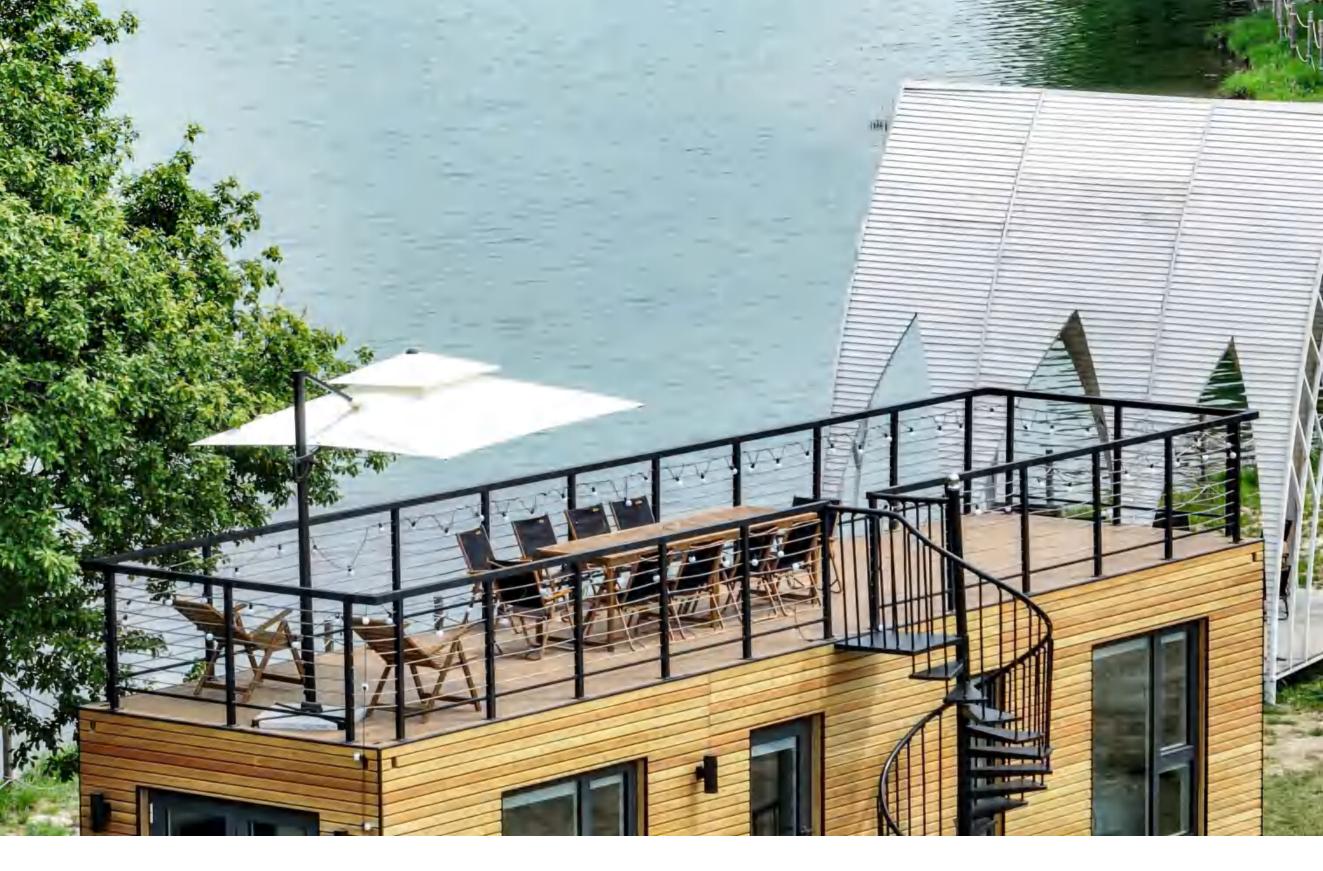

- The entire house comprehensively uses a variety of insulating materials such as rock wool, vacuum panels, and graphite panels, with a three-layer insulation design on the top surface, ensuring that the walls, top surface, and floor all meet German energy-saving building standards.
- The metal spiral staircase and balcony guardrails are designed to be detachable, which is both aesthetically pleasing and practical, facilitating repeated disassembly and transportation.
- The reinforced top surface structure design ensures that the terrace has a strong load-bearing capacity, capable of accommodating up to thirty people simultaneously.