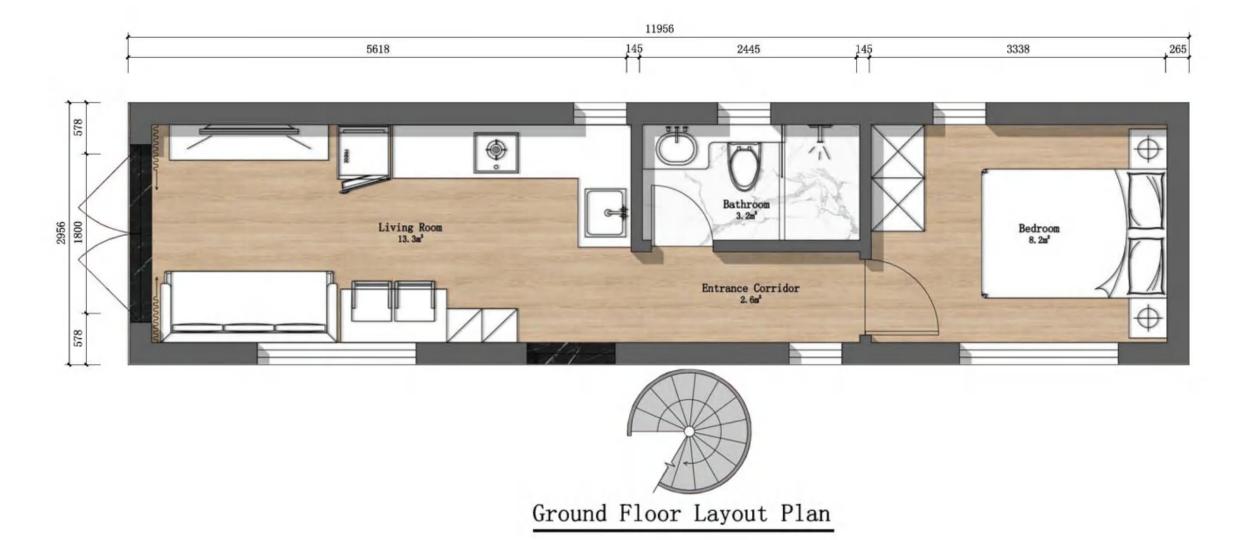

- - This tiny house is a global pioneer in being a fully hoistable and mobile design, equipped with a humanized terrace. Its external dimensions are 11.95 meters in length, 2.95 meters in width, and 2.85 meters in height, while the internal space dimensions are 11.42 meters in length, 2.42 meters in width, and 2.41 meters in height. This house is highly flexible and can be conveniently transported to any corner of the globe, meeting your needs for a mobile living space.
  - The entire steel structure frame is treated with hot-dip galvanizing process, achieving high strength and excellent corrosion resistance, facilitating rapid overall lifting and transportation.