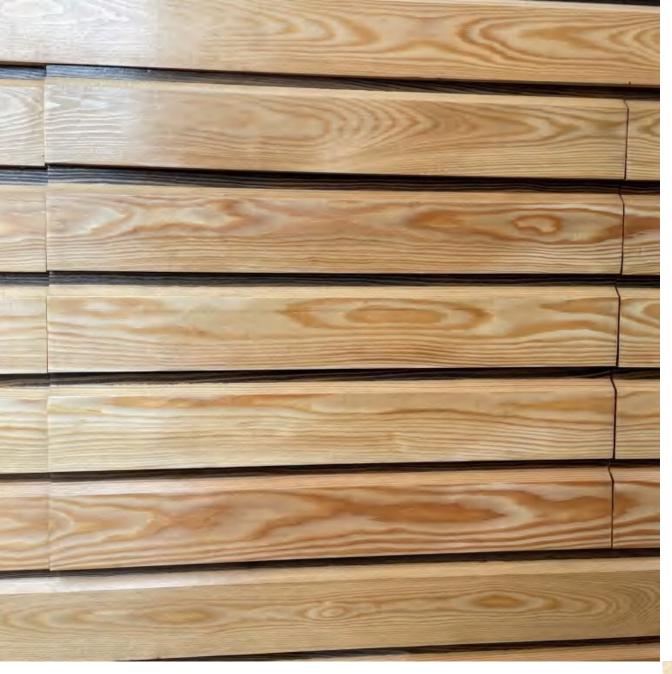

## HIGH QUALITY MATERIALS

- High-performance triple-glazed silver-coated aluminum alloy system windows are selected, providing excellent thermal insulation and soundproofing effects, with a thermal conductivity coefficient (K value) of less than 1.3, meeting German energy-saving building standards.
- The exterior wall panels are made of highquality knot-free Siberian larch, with an environmentally friendly two-tone wood oil finish applied to the surface, integrating natural protection and beauty.