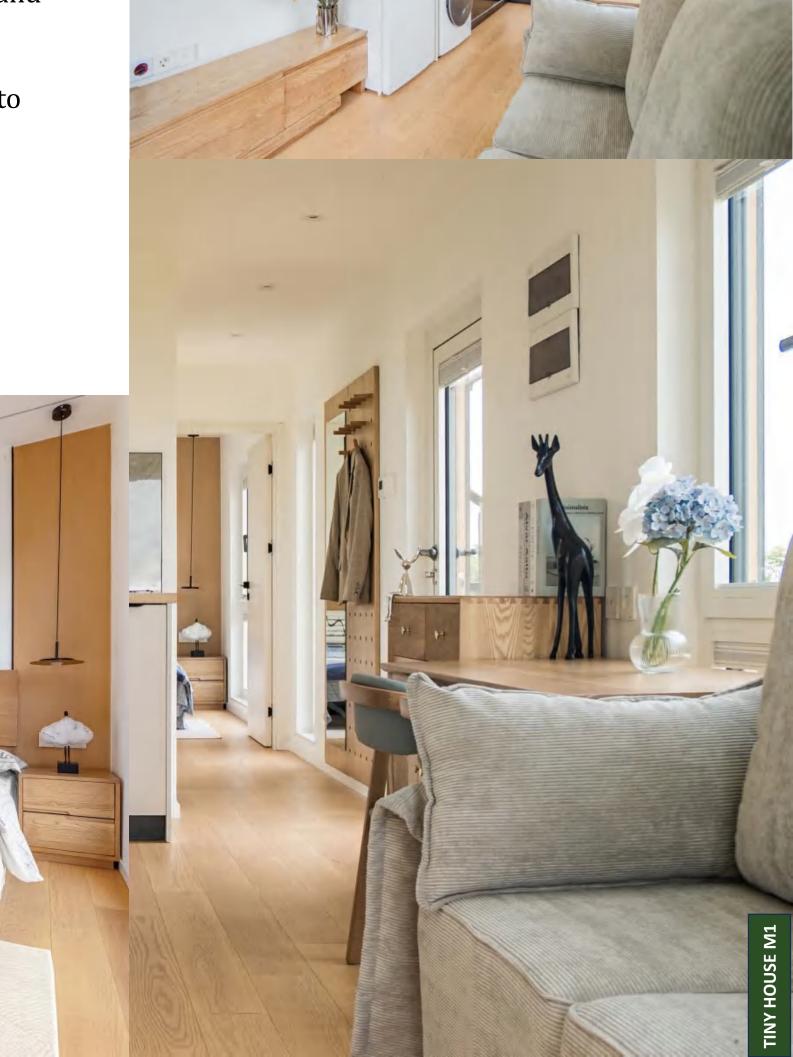

#### VERSATILITY

The cabinet design features a carefully selected multi-layer solid wood base, painted cabinet doors, and solid wood countertops, which are not only durable and warm but also integrate home appliances such as a washing machine, electric stove, oven, and dishwasher, meeting a variety of cooking needs and scenarios.

The floor is chosen to be a multi-layer solid wood painted floor, the walls and ceiling use a gypsum board base with environmentally friendly wall paint, and the bathroom is tiled, creating a comfortable experience comparable to that of a concrete house.