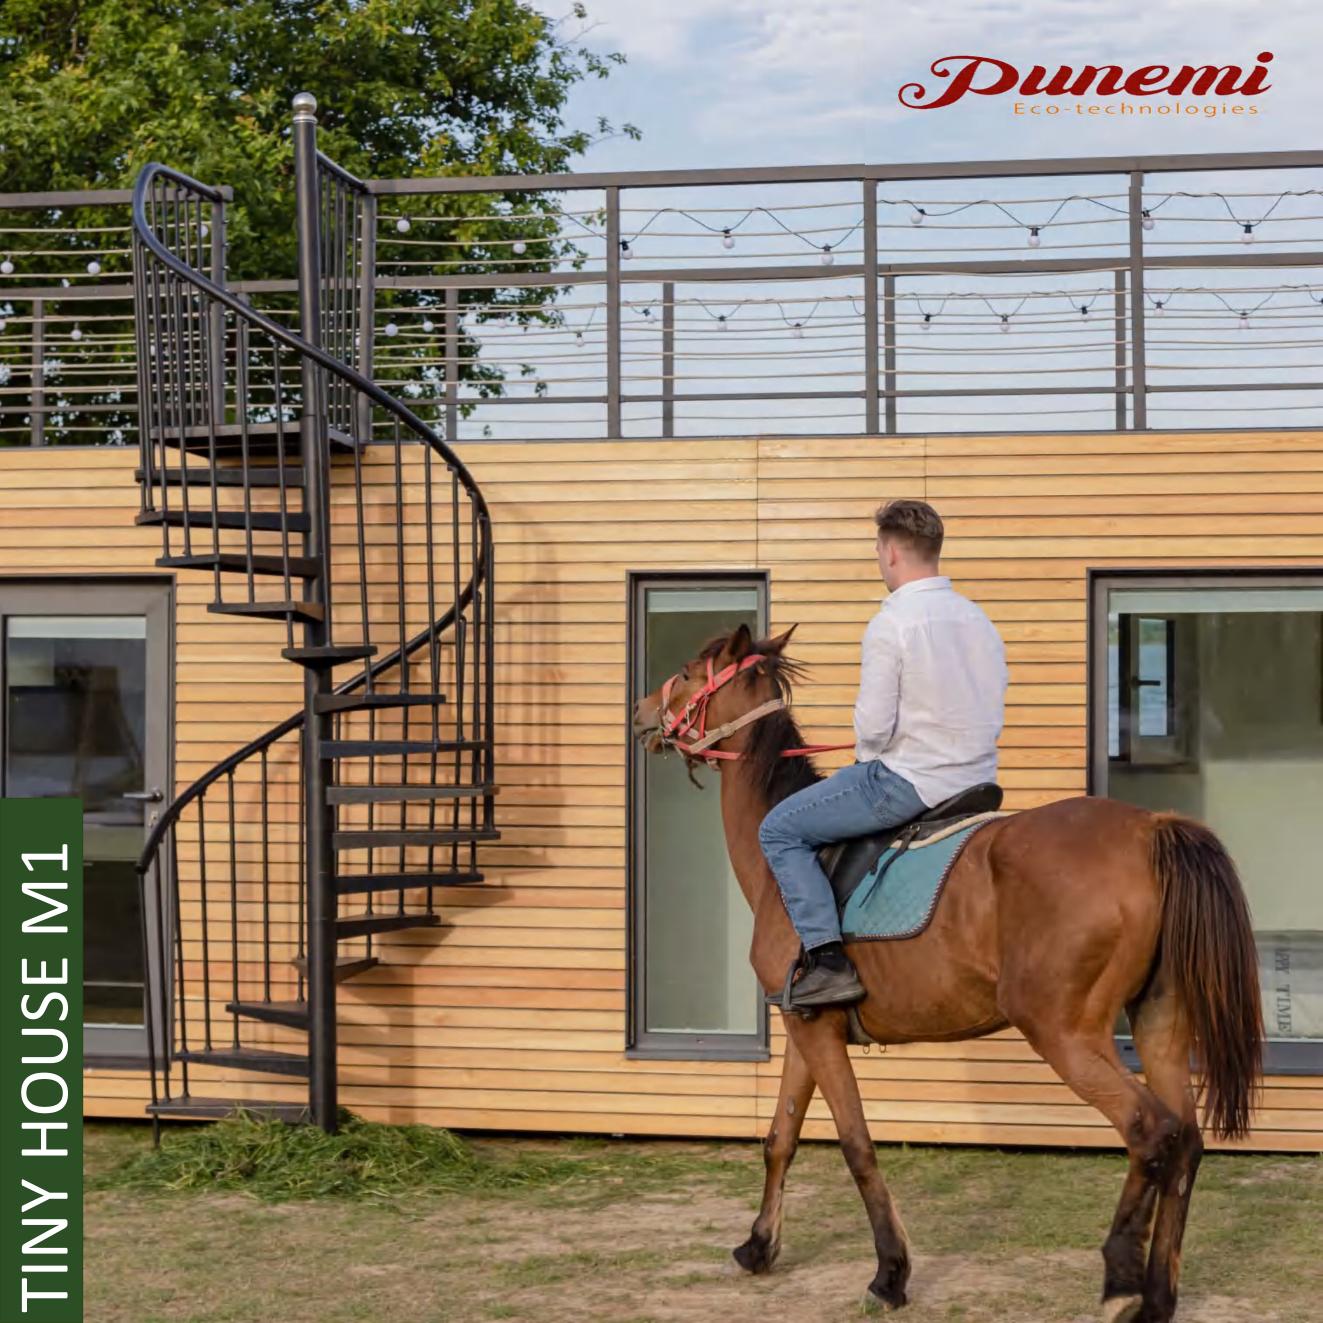

- - This tiny house is a global pioneer in being a fully hoistable and mobile design, equipped with a humanized terrace. Its external dimensions are 11.95 meters in length, 2.95 meters in width, and 2.85 meters in height, while the internal space dimensions are 11.42 meters in length, 2.42 meters in width, and 2.41 meters in height. This house is highly flexible and can be conveniently transported to any corner of the globe, meeting your needs for a mobile living space.
  - The entire steel structure frame is treated with hot-dip galvanizing process, achieving high strength and excellent corrosion resistance, facilitating rapid overall lifting and transportation.

- The entire house comprehensively uses a variety of insulating materials such as rock wool, vacuum panels, and graphite panels, with a three-layer insulation design on the top surface, ensuring that the walls, top surface, and floor all meet German energy-saving building standards.
- The metal spiral staircase and balcony guardrails are designed to be detachable, which is both aesthetically pleasing and practical, facilitating repeated disassembly and transportation.
- The reinforced top surface structure design ensures that the terrace has a strong load-bearing capacity, capable of accommodating up to thirty people simultaneously.

The side of the house cleverly incorporates hidden lifting fixtures, which are both aesthetically pleasing and practical, ensuring the full utilization of the balcony space while maintaining the minimum deformation coefficient during lifting.