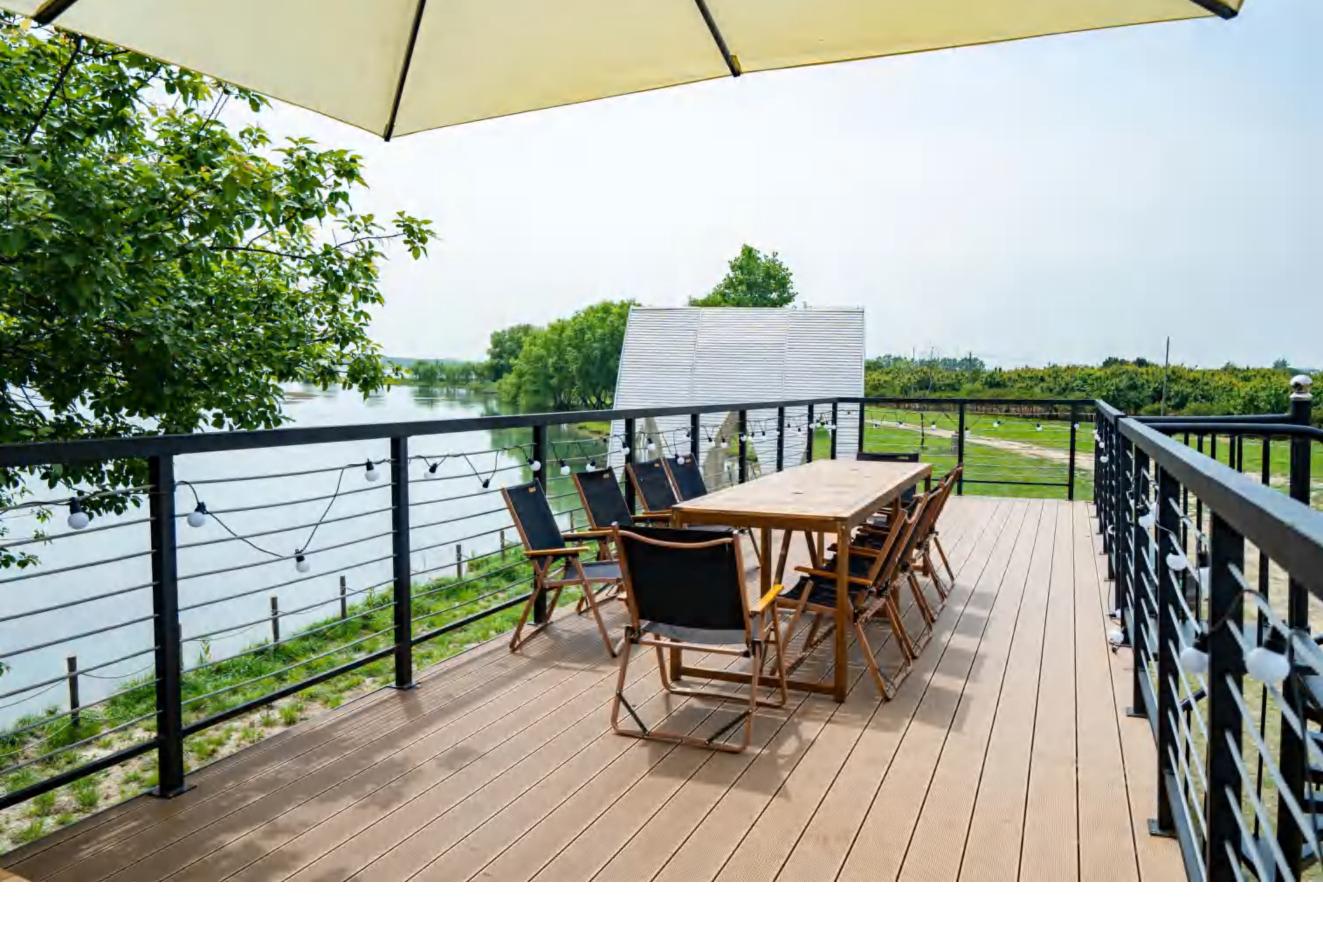

- The entire house comprehensively uses a variety of insulating materials such as rock wool, vacuum panels, and graphite panels, with a three-layer insulation design on the top surface, ensuring that the walls, top surface, and floor all meet German energy-saving building standards.
- The metal spiral staircase and balcony guardrails are designed to be detachable, which is both aesthetically pleasing and practical, facilitating repeated disassembly and transportation.
- The reinforced top surface structure design ensures that the terrace has a strong load-bearing capacity, capable of accommodating up to thirty people simultaneously.