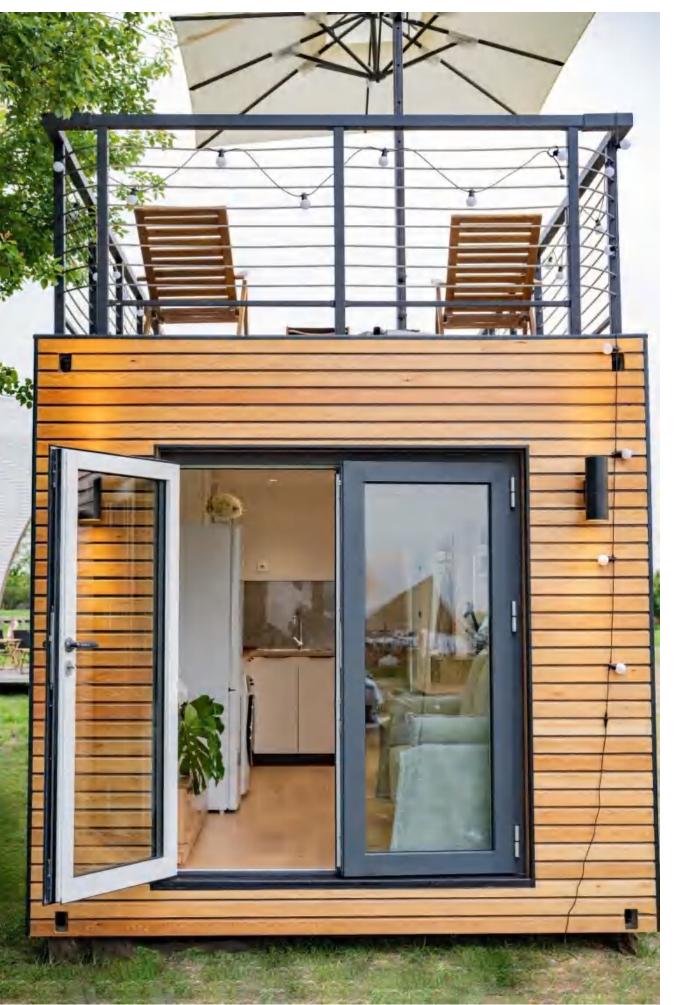

- - This tiny house is a global pioneer in being a fully hoistable and mobile design, equipped with a humanized terrace. Its external dimensions are 11.95 meters in length, 2.95 meters in width, and 2.85 meters in height, while the internal space dimensions are 11.42 meters in length, 2.42 meters in width, and 2.41 meters in height. This house is highly flexible and can be conveniently transported to any corner of the globe, meeting your needs for a mobile living space.
  - The entire steel structure frame is treated with hot-dip galvanizing process, achieving high strength and excellent corrosion resistance, facilitating rapid overall lifting and transportation.

- The entire house comprehensively uses a variety of insulating materials such as rock wool, vacuum panels, and graphite panels, with a three-layer insulation design on the top surface, ensuring that the walls, top surface, and floor all meet German energy-saving building standards.
- The metal spiral staircase and balcony guardrails are designed to be detachable, which is both aesthetically pleasing and practical, facilitating repeated disassembly and transportation.
- The reinforced top surface structure design ensures that the terrace has a strong load-bearing capacity, capable of accommodating up to thirty people simultaneously.

# BEAUTIFUL AND ARACTICAL

Integrated water and electrical connections, discreetly housed within the external panel, provide immediate utility with a streamlined aesthetic appeal.