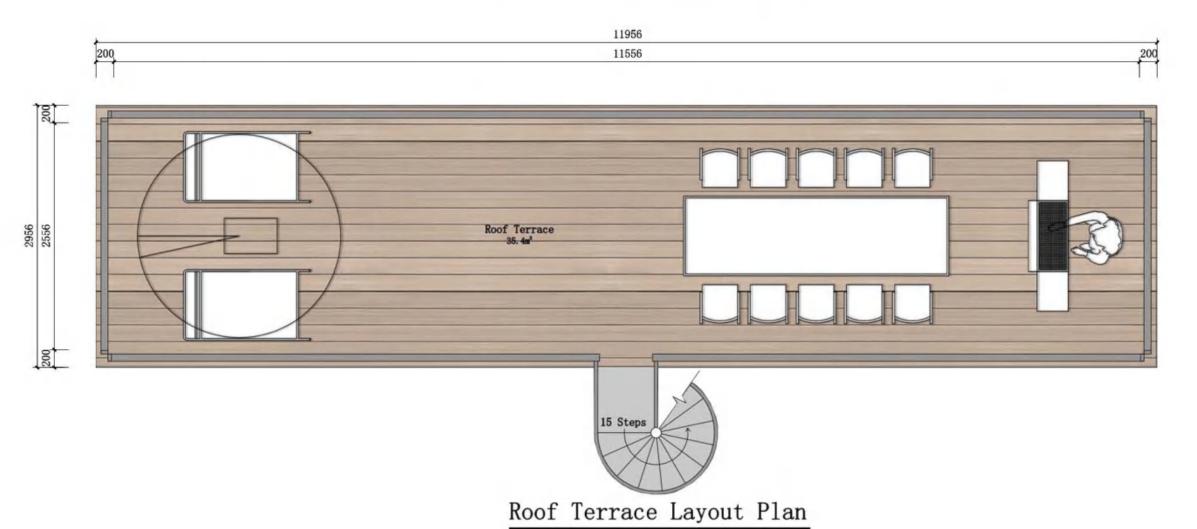

- The entire house comprehensively uses a variety of insulating materials such as rock wool, vacuum panels, and graphite panels, with a three-layer insulation design on the top surface, ensuring that the walls, top surface, and floor all meet German energy-saving building standards.
- The metal spiral staircase and balcony guardrails are designed to be detachable, which is both aesthetically pleasing and practical, facilitating repeated disassembly and transportation.
- The reinforced top surface structure design ensures that the terrace has a strong load-bearing capacity, capable of accommodating up to thirty people simultaneously.