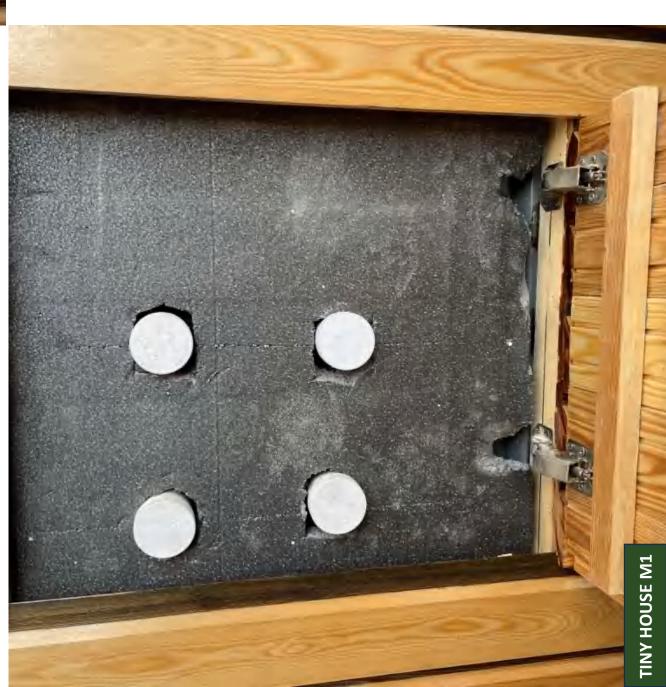

The side of the house cleverly incorporates hidden lifting fixtures, which are both aesthetically pleasing and practical, ensuring the full utilization of the balcony space while maintaining the minimum deformation coefficient during lifting.