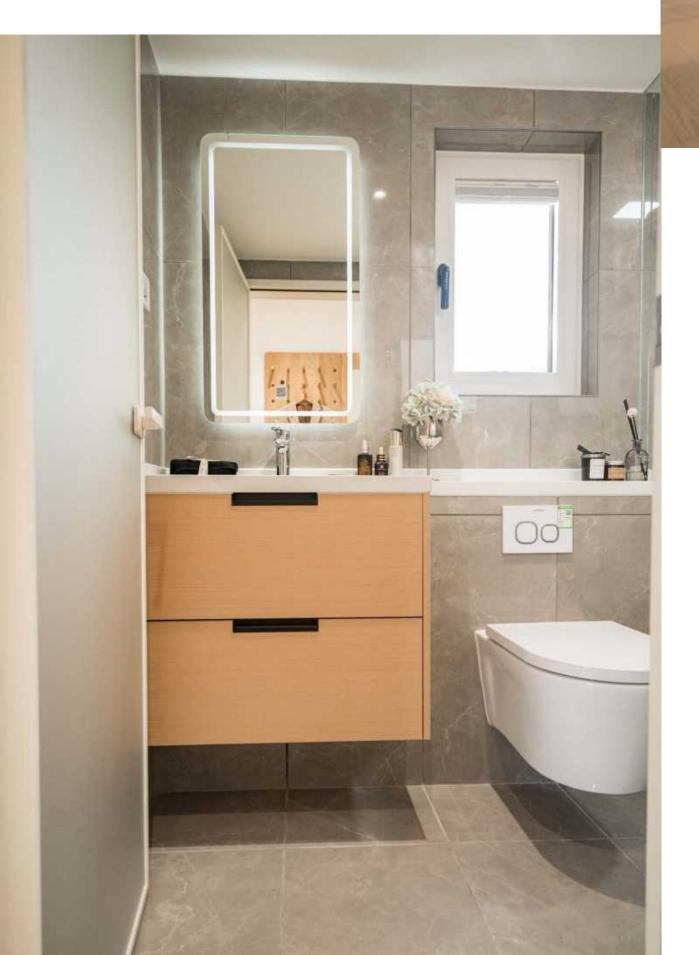

The floor is chosen to be a multi-layer solid wood painted floor, the walls and ceiling use a gypsum board base with environmentally friendly wall paint, and the bathroom is tiled, creating a comfortable experience comparable to that of a concrete house.