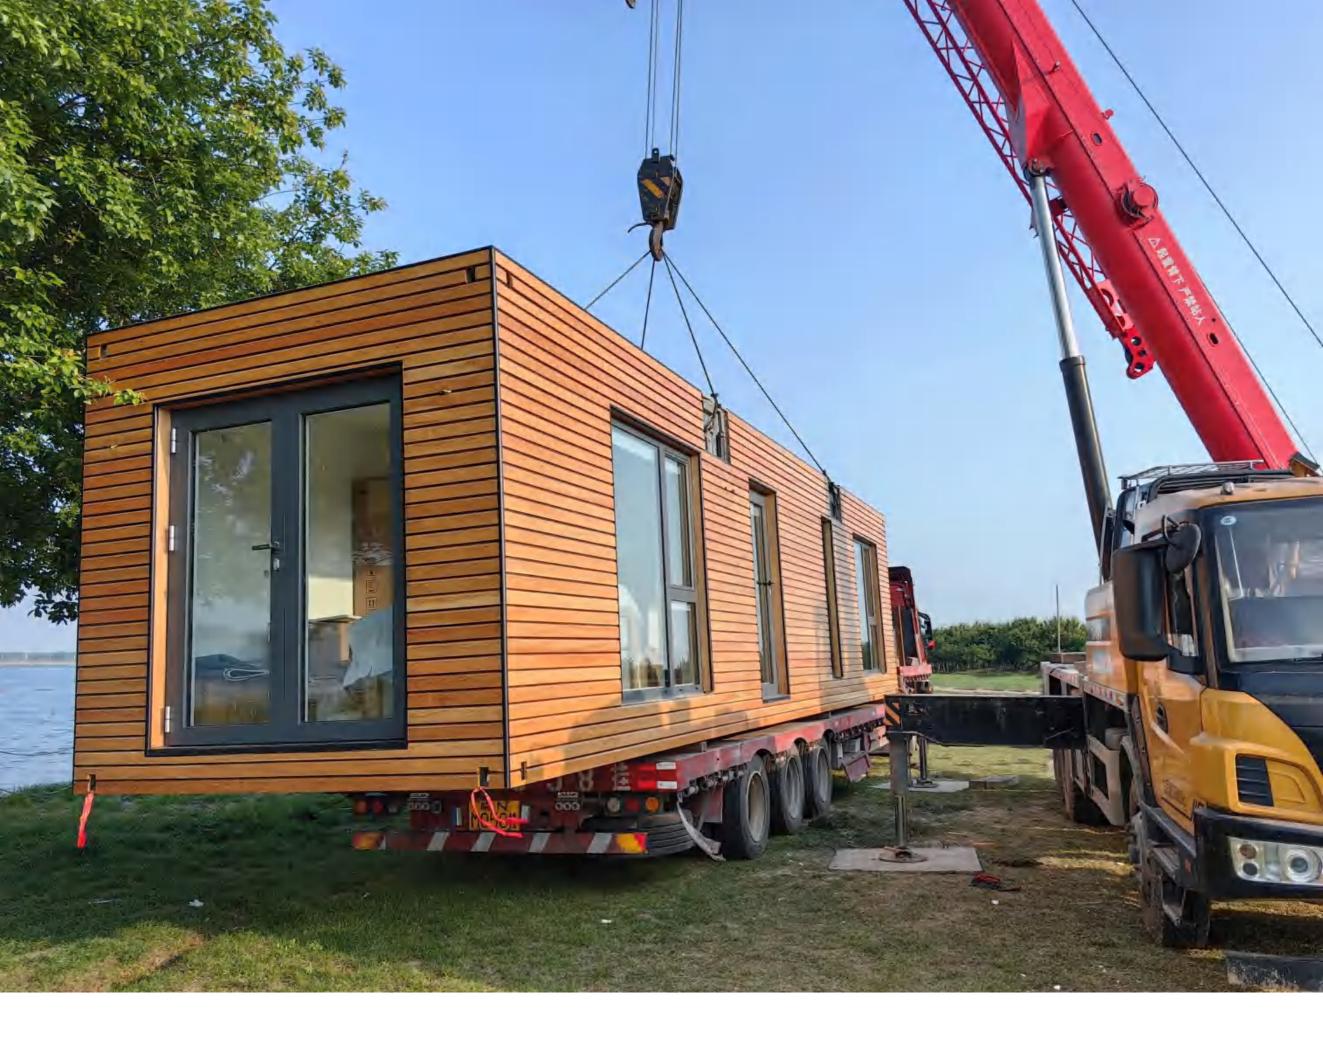

- - This tiny house is a global pioneer in being a fully hoistable and mobile design, equipped with a humanized terrace. Its external dimensions are 11.95 meters in length, 2.95 meters in width, and 2.85 meters in height, while the internal space dimensions are 11.42 meters in length, 2.42 meters in width, and 2.41 meters in height. This house is highly flexible and can be conveniently transported to any corner of the globe, meeting your needs for a mobile living space.
  - The entire steel structure frame is treated with hot-dip galvanizing process, achieving high strength and excellent corrosion resistance, facilitating rapid overall lifting and transportation.

The side of the house cleverly incorporates hidden lifting fixtures, which are both aesthetically pleasing and practical, ensuring the full utilization of the balcony space while maintaining the minimum deformation coefficient during lifting.